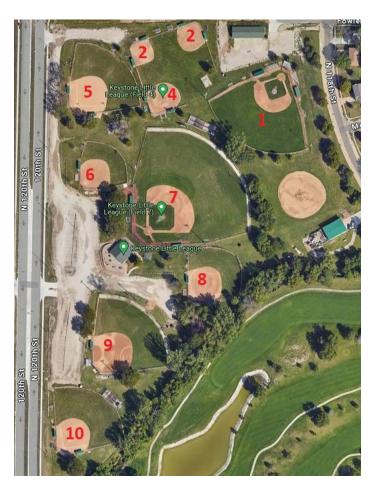

Field Numbers: 1, 2, 3, 4, 5, 6, 7, 8, 9, 10

Field Sponsor Selection (Second Base thru Grand Slam Sponsors):